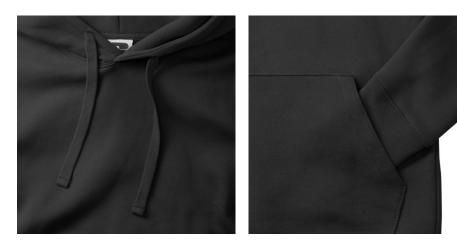

# RUSSELL WOMEN'S AUTHENTIC HOODED SWEATSHIRT

## Specification

RUSSELL women's AUTHENTIC hooded sweatshirt 280 g / m2, 80% comb Ringspun cotton / 20% polyester, 3 plySwt black XS