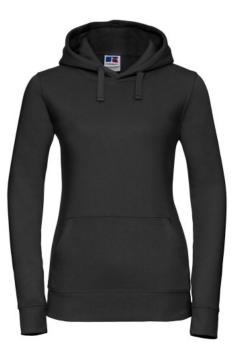

# RUSSELL WOMEN'S AUTHENTIC HOODED SWEATSHIRT

## Specification

RUSSELL women's AUTHENTIC hooded sweatshirt 280 g / m2, 80% comb Ringspun cotton / 20% polyester, 3 plySwt black XS